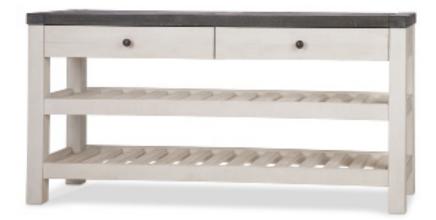

## LAURIER LIVING ROOM COLLECTION

| PRODUCT                                        | CODE   | MEASUREMENTS         |
|------------------------------------------------|--------|----------------------|
| Laurier Storage<br>Coffee Table -Meyer<br>Dove | 213778 | 48"W x 26"D x 17.5"H |
| Laurier Side Table<br>-Meyer Dove              | 213779 | 22"W x 22"D x 23.5"H |
| Laurier Console Table<br>-Meyer Dove           | 213780 | 60"W x 18"D x 30"H   |

COMPLIMENTARY ASSEMBLY OF PRODUCT AVAILABLE **BEFORE DELIVERY OR PICK UP UPON REQUEST** 

Storage Coffee Table

Console

Side Table

URBAN BARN RIGHT AT HOME