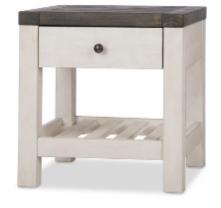

## LAURIER LIVING ROOM COLLECTION

| PRODUCT                                        | CODE   | MEASUREMENTS         |
|------------------------------------------------|--------|----------------------|
| Laurier Storage<br>Coffee Table -Meyer<br>Dove | 213778 | 48"W x 26"D x 17.5"H |
| Laurier Side Table<br>-Meyer Dove              | 213779 | 22"W x 22"D x 23.5"H |
| Laurier Console Table<br>-Meyer Dove           | 213780 | 60"W x 18"D x 30"H   |

COMPLIMENTARY ASSEMBLY OF PRODUCT AVAILABLE **BEFORE DELIVERY OR PICK UP UPON REQUEST** 

Storage Coffee Table

Console

Side Table

URBAN BARN RIGHT AT HOME