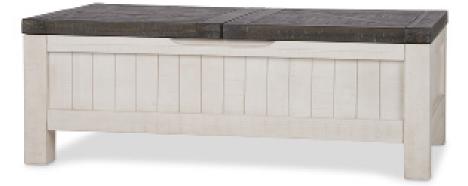

## LAURIER LIVING ROOM COLLECTION

| PRODUCT                                        | CODE   | MEASUREMENTS         |
|------------------------------------------------|--------|----------------------|
| Laurier Storage<br>Coffee Table -Meyer<br>Dove | 213778 | 48"W x 26"D x 17.5"H |
| Laurier Side Table<br>-Meyer Dove              | 213779 | 22"W x 22"D x 23.5"H |
| Laurier Console Table<br>-Meyer Dove           | 213780 | 60"W x 18"D x 30"H   |

COMPLIMENTARY ASSEMBLY OF PRODUCT AVAILABLE **BEFORE DELIVERY OR PICK UP UPON REQUEST** 

Storage Coffee Table

Console

Side Table

URBAN BARN RIGHT AT HOME